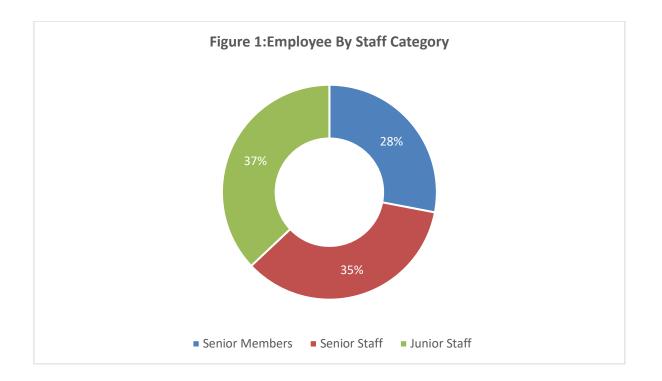

| 41              | 359   |
|                                          | Total  | 242               | 985             | 1,142           | 2,369 |
| Central<br>Administration                | Male   | 132               | 552             | 922             | 1,606 |
|                                          | Female | 110               | 433             | 220             | 763   |
| Total                                    | Total  | 1,815             | 2,265           | 2,399           | 6,479 |
|                                          | Male   | 1,211             | 1,264           | 1,963           | 4,438 |
|                                          | Female | 604               | 1,001           | 436             | 2,041 |

## Table 1.1. Employee by Staff Category and Gender





## Table 1.2 Junior/Senior Staff by Gender

| College                                  | Staff Type    | Seni | or Staff                                                                                                                                                                                                                                         | Junior Staff |        |  |
|------------------------------------------|---------------|------|--------------------------------------------------------------------------------------------------------------------------------------------------------------------------------------------------------------------------------------------------|--------------|--------|--|
|                                          |               | Male | Female