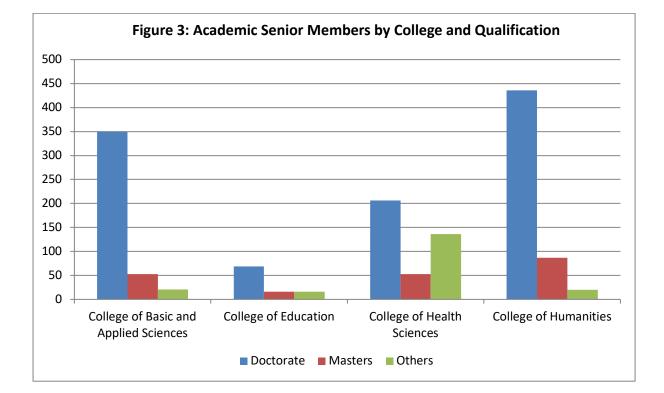

 Table 1.3 Academic Senior Members by College and Qualification

| Faculties/           |        |          |         |         | 51 - | Above |       |
|----------------------|--------|----------|---------|---------|------|-------|-------|
| Institutions         | Gender | Below 30 | 31 - 40 | 41 - 50 | 60   | 60    | Total |
| College of Basic and | Total  | 1        | 103     | 153     | 108  | 59    | 424   |
| Applied Sciences     | Male   | 0        | 76      | 118     | 88   | 50    | 332   |
|                      | Female | 1        | 27      | 35      | 20   | 9     | 92    |
| College of Education | Total  | 0        | 24      | 47      | 19   | 11    | 101   |
|                      | Male   | 0        | 12      | 29      | 13   | 7     | 61    |
|                      | Female | 0        | 12      | 18      | 6    | 4     | 40    |
| College of Health    | Total  | 0        | 61      | 159     | 113  | 62    | 395   |
| Sciences             | Male   | 0        | 32      | 83      | 79   | 52    | 246   |
|                      | Female | 0        | 29      | 76      | 34   | 10    | 149   |
| College of           | Total  | 4        | 124     | 208     | 150  | 57    | 543   |
| Humanities           | Male   | 0        | 82      | 146     | 105  | 46    | 379   |
|                      | Female | 4        | 42      | 62      | 45   | 11    | 164   |
| Total                | Total  | 5        | 312     | 567     | 390  | 189   | 1463  |
|                      | Male   | 0        | 202     | 376     | 285  | 155   | 1018  |
|                      | Female | 5        | 110     | 191     | 105  | 34    | 445   |