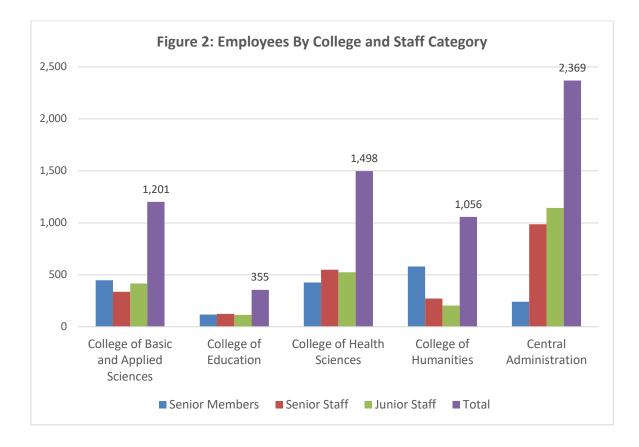

## HUMAN RESOURCE STATISTICS: 2022/2023

| College                                  | Gender | Senior<br>Members | Senior<br>Staff | Junior<br>Staff | Total |
|------------------------------------------|--------|-------------------|-----------------|-----------------|-------|
|                                          | Total  | 448               | 337             | 416             | 1,201 |
| College of Basic and<br>Applied Sciences | Male   | 345               | 212             | 380             | 937   |
| Applied Sciences                         | Female | 103               | 125             | 36              | 264   |
|                                          | Total  | 119               | 123             | 113             | 355   |
| College of Education                     | Male   | 70                | 73              | 97              | 240   |
|                                          | Female | 49                | 50              | 16              | 115   |
|                                          | Total  | 426               | 548             | 524             | 1,498 |
| College of Health<br>Sciences            | Male   | 267               | 290             | 401             | 958   |
| Sciences                                 | Female | 159               | 258             | 123             | 540   |
|                                          | Total  | 580               | 272             | 204             | 1,056 |
| College of<br>Humanities                 | Male   | 397               | 137             | 163             | 697   |
| munianties                               | Female | 183               | 135             | 41              | 359   |
|                                          | Total  | 242               | 985             | 1,142           | 2,369 |
| Central<br>Administration                | Male   | 132               | 552             | 922             | 1,606 |
|                                          | Female | 110               | 433             | 220             | 763   |
| Total                                    | Total  | 1,815             | 2,265           | 2,399           | 6,479 |
|                                          | Male   | 1,211             | 1,264           | 1,963           | 4,438 |
|                                          | Female | 604               | 1,001           | 436             | 2,041 |