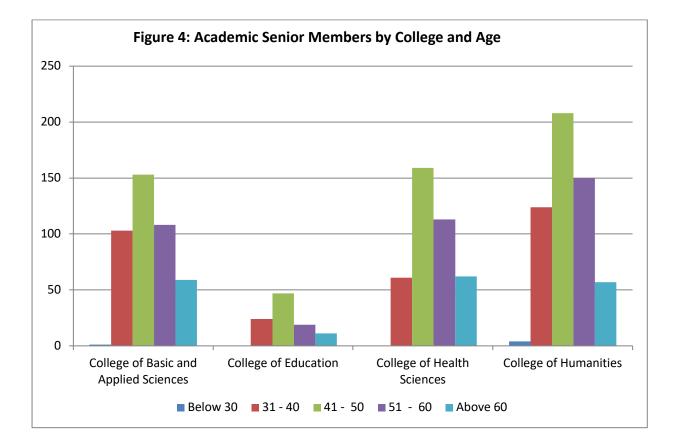

## Table 1.4 Academic Senior Members by College and Age

| Faculties/           |        |                       |          | 0                  |                        |           |       |
|----------------------|--------|-----------------------|----------|--------------------|------------------------|-----------|-------|
| Institutions         | Gender | Assistant<br>Lecturer | Lecturer | Senior<br>Lecturer | Associate<br>Professor | Professor | Total |
| Collogo of Pagio and |        |                       |          |                    |                        |           |       |
| College of Basic and | Total  | 34                    | 114      | 174                | 65                     | 37        | 424   |
| Applied Sciences     | Male   | 25                    | 85       | 136                | 50                     | 36        | 332   |
|                      | Female | 9                     | 29       | 38                 | 15                     | 1         | 92    |
| College of Education | Total  | 13                    | 42       | 33                 | 9                      | 4         | 101   |
|                      | Male   | 9                     | 17       | 26                 | 6                      | 3         | 61    |
|                      | Female | 4                     | 25       | 7                  | 3                      | 1         | 40    |
| College of Health    | Total  | 35                    | 61       | 191                | 77                     | 31        | 395   |
| Sciences             | Male   | 13                    | 28       | 125                | 53                     | 27        | 246   |
|                      | Female | 22                    | 33       | 66                 | 24                     | 4         | 149   |
| College of           | Total  | 54                    | 141      | 207                | 93                     | 48        | 543   |
| Humanities           | Male   | 30                    | 103      | 137                | 68                     | 41        | 379   |
|                      | Female | 24                    | 38       | 70                 | 25                     | 7         | 164   |
| Total                | Total  | 136                   | 358      | 605                | 244                    | 120       | 1463  |
|                      | Male   | 77                    | 233      | 424                | 177                    | 107       | 1018  |
|                      | Female | 59                    | 125      | 181                | 67                     | 13        | 445   |