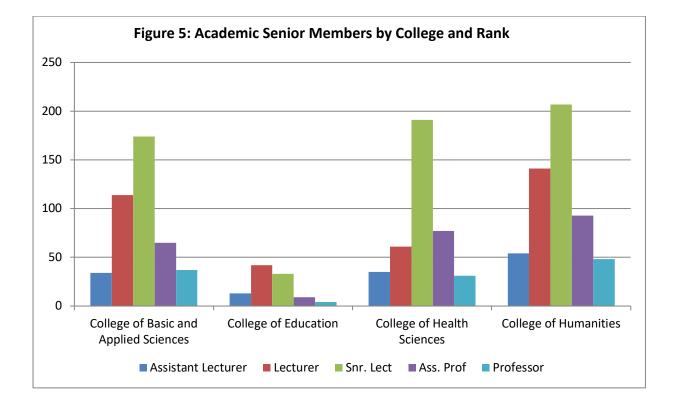

## Table 1.4 Academic Senior Members by College and Age

| Faculties/           |        |                       |          | 0                  |                        |           |       |
|----------------------|--------|-----------------------|----------|--------------------|------------------------|-----------|-------|
| Institutions         | Gender | Assistant<br>Lecturer | Lecturer | Senior<br>Lecturer | Associate<br>Professor | Professor | Total |
| Collogo of Pagio and |        |                       |          |                    |                        |           |       |
| College of Basic and | Total  | 34                    | 114      | 174                | 65                     | 37        | 424   |
| Applied Sciences     | Male   | 25                    | 85       | 136                | 50                     | 36        | 332   |
|                      | Female | 9                     | 29       | 38                 | 15                     | 1         | 92    |
| College of Education | Total  | 13                    | 42       | 33                 | 9                      | 4         | 101   |
|                      | Male   | 9                     | 17       | 26                 | 6                      | 3         | 61    |
|                      | Female | 4                     | 25       | 7                  | 3                      | 1         | 40    |
| College of Health    | Total  | 35                    | 61       | 191                | 77                     | 31        | 395   |
| Sciences             | Male   | 13                    | 28       | 125                | 53                     | 27        | 246   |
|                      | Female | 22                    | 33       | 66                 | 24                     | 4         | 149   |
| College of           | Total  | 54                    | 141      | 207                | 93                     | 48        | 543   |
| Humanities           | Male   | 30                    | 103      | 137                | 68                     | 41        | 379   |
|                      | Female | 24                    | 38       | 70                 | 25                     | 7         | 164   |
| Total                | Total  | 136                   | 358      | 605                | 244                    | 120       | 1463  |
|                      | Male   | 77                    | 233      | 424                | 177                    | 107       | 1018  |
|                      | Female | 59                    | 125      | 181                | 67                     | 13        | 445   |

 Table 1.5
 Academic Senior Members by College and Rank